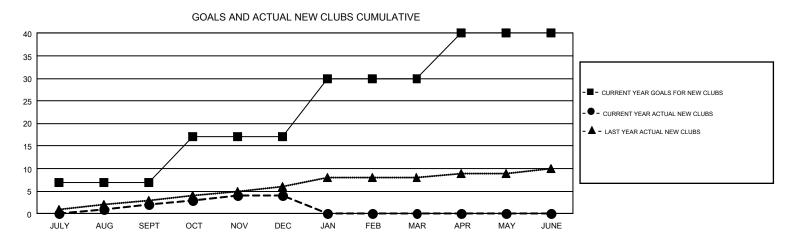

## GMT: MICHAEL MOLENDA

REPORT DOES NOT INCLUDE CLUBS IN UNDISTRICTED AREAS.

| Clubs<br>RESULTS FOR 2017-2018 |    |   |    | Members<br>RESULTS FOR 2017-2018 |     |       |       |  |
|--------------------------------|----|---|----|----------------------------------|-----|-------|-------|--|
|                                |    |   |    |                                  |     |       |       |  |
| JULY/AUG/SEPT                  | 7  | 2 | 5  | JULY/AUG/SEPT                    | 169 | 954   | 1,243 |  |
| OCT/NOV/DEC                    | 10 | 2 | 12 | OCT/NOV/DEC                      | 355 | 1,040 | 1,286 |  |
| JAN/FEB/MAR                    | 13 | 0 | 0  | JAN/FEB/MAR                      | 528 | 0     | 0     |  |
| APR/MAY/JUNE                   | 10 | 0 | 0  | APR/MAY/JUNE                     | 266 | 0     | 0     |  |